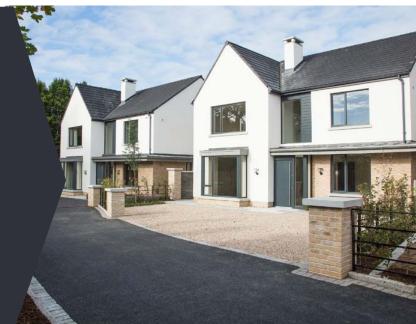

#### **Executive New Build**

Construction of three large five bedroom detached family homes in Dun Laoghaire. Carried out on behalf of our client, development company Turkington Rock.

Constructed to a BER A3 Energy Rating with high degree of insulation in walls, roofs and floors and a high level of air tightness. Underfloor heating system was installed on the ground floor with radiators at first floor. The heating system on each floor is thermostatically controlled with each room having individual controls.